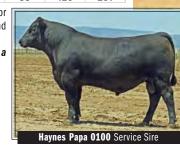

- 5535 ranks in the top 25% for 10 different EPDS or \$values.
- A full sister to the dam of Poss Deadwood, the \$900,000 high seller in our 2021 Bull Sale.
- Her sire, Poss Easy Impact, has sired some of the most progressive genetics in the breed including Baldridge Alternative and the dam's of Poss Rawhide and Poss Deadwood. His progeny ratios are currently at 99 BWR, 106 WWR, 104 YWR, 105 Marbling and 101 RE. He has 32 daughters at 101 NR. Also a go-to sire for PAP performance.
- Good female here who has stood the test of time and Scotia hills!
- Sells bred to Haynes Papa 0100 due with a heifer calf 2/18/2022.

- · 9144 is full sister to lot 22A.
- Sells bred to Haynes Papa 0100 with a heifer calf due 2/3/2022.

- · Ranks in top 25% for 12 different EPDS or \$values.
- Sells bred to Haynes Papa 0100 with a heifer calf due 2/2/2022.

- Ranks in the top 25% for 11 different EPDS or \$values and recorded ratios of 103 WWR and 106 YWR on her first calf.
- Sells bred to Haynes Papa 0100 with a heifer calf due 1/30/2022.

Great opportunity to put together some females bred to the new sire, Haynes Papa!

- . Dam is a full sister to the dam of Poss Deadwood. She was a sale highlight of our 2019 sale to RCA Angus, NE.
- Sells bred to Pine View Premium with a heifer calf due 2/3/2022.

COW | REG: 19102426 | DOB: 03/08/18 | TAT: 8219

• Ranks in the top 25% for 12 different EPDS or \$values.

COW | REG: 19125314 | DOB: 01/25/18 | TAT: 809

Sells bred to Haynes Papa 0100 with a heifer calf due 2/3/2022.

- Ranks in the top 25% for 8 different EPDS or \$values.
- Sells bred to Haynes Papa 0100 with a heifer calf due 1/31/2022.

- Ranks in the top 25% for 8 different EPDS or \$values including top 2% Claw and 4% Angle, PAP.
- Sells bred to Haynes Papa 0100 with a heifer calf due 2/2/2022.