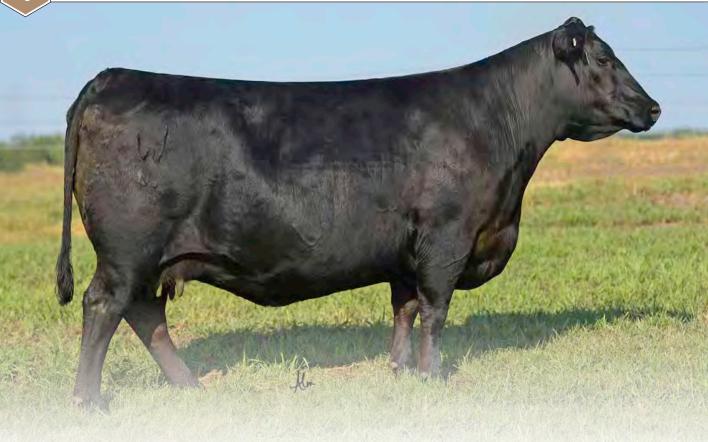

## Feature Lats

Poss Blueblood 6502 ET

**ANGUS**GS COW | REG: 18631711 | DOB: 02/03/16 | TAT: 6502

Poss Total Impact 745 Poss Easy Impact 0119

Poss Elmaretta 736

Connealy All Around Poss Blueblood 920

Poss Blueblood Lady 5114

- Selling half interest and no possession. Bred to Poss Wrangler due 2/6/2022.
- 6502 ranks in the top 25% for 17 different EPDS or \$values including top 1% \$C and
- The dam of the \$140,000 Poss Rawhide at ST Genetics. Rawhide will cut a path in the industry for a sire with elite production traits that will perform in the top percentiles of PAP and growth - a very difficult feat.
- 6502 has the phenotype and performance record one desires in a donor. She currently has 2@103 BWR, 2@104 WWR, 2@101 YWR, and 12@105 RE and MARB ratio.
- One of the elite cows to not only sell this year but in the last several years. She is one to build or improve a program around.
- Her dam, Poss Blueblood 920, was one of the best females ever bred at Poss Angus and the mating to Poss Easy Impact that created 6502 made her even better.

2020 High Seller sold to ST Genetics

Third High Seller from 2021 Sale to Grimmius Cattle Co

2021 Sale Highlight sold to Diamond J Angus, ND

Build your program, around 6502!