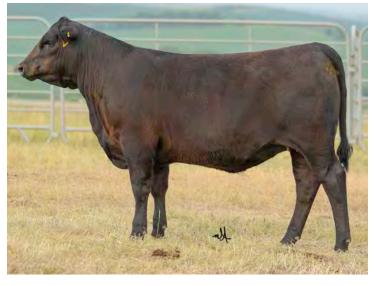

## Feature Lats

Poss Blueblood 6502 ET

**ANGUS**GS COW | REG: 18631711 | DOB: 02/03/16 | TAT: 6502

Poss Total Impact 745 Poss Easy Impact 0119

Poss Elmaretta 736

Connealy All Around Poss Blueblood 920

Poss Blueblood Lady 5114

|     |      |      |     | 1    |      |     |      |
|-----|------|------|-----|------|------|-----|------|
| CED | BW   | ww   | YW  | SC   | HP   | CEM | MILK |
| 4   | 1.5  | 72   | 123 | 0.54 | 16.5 | 7   | 21   |
| cw  | MARB | RE   | \$M | \$F  | \$G  | \$B | \$C  |
| 64  | 0.95 | 0.90 | 73  | 117  | 65   | 182 | 309  |

TC Total 410

Poss Blackcap 5116

Poss Elmaretta 025

Connealy Whitman

Hyline Right Time 338

Entrust of Conanga 894

Poss Blueblood Lady 063

Hyline Right Time 338

- Selling half interest and no possession. Bred to Poss Wrangler due 2/6/2022.
- 6502 ranks in the top 25% for 17 different EPDS or \$values including top 1% \$C and
- The dam of the \$140,000 Poss Rawhide at ST Genetics. Rawhide will cut a path in the industry for a sire with elite production traits that will perform in the top percentiles of PAP and growth - a very difficult feat.
- 6502 has the phenotype and performance record one desires in a donor. She currently has 2@103 BWR, 2@104 WWR, 2@101 YWR, and 12@105 RE and MARB ratio.
- One of the elite cows to not only sell this year but in the last several years. She is one to build or improve a program around.
- Her dam, Poss Blueblood 920, was one of the best females ever bred at Poss Angus and the mating to Poss Easy Impact that created 6502 made her even better.

2020 High Seller sold to ST Genetics

Third High Seller from 2021 Sale to Grimmius Cattle Co

2021 Sale Highlight sold to Diamond J Angus, ND

Build your program, around 6502!