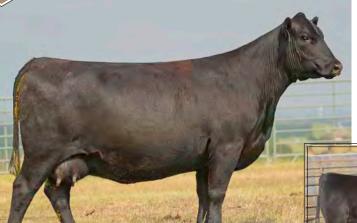

## Feature Lats

Poss Blueblood 6502 ET

**ANGUS**GS COW | REG: 18631711 | DOB: 02/03/16 | TAT: 6502

Poss Total Impact 745 Poss Easy Impact 0119

Poss Elmaretta 736

Connealy All Around Poss Blueblood 920

Poss Blueblood Lady 5114

- Selling half interest and no possession. Bred to Poss Wrangler due 2/6/2022.
- 6502 ranks in the top 25% for 17 different EPDS or \$values including top 1% \$C and
- The dam of the \$140,000 Poss Rawhide at ST Genetics. Rawhide will cut a path in the industry for a sire with elite production traits that will perform in the top percentiles of PAP and growth - a very difficult feat.
- 6502 has the phenotype and performance record one desires in a donor. She currently has 2@103 BWR, 2@104 WWR, 2@101 YWR, and 12@105 RE and MARB ratio.
- One of the elite cows to not only sell this year but in the last several years. She is one to build or improve a program around.
- Her dam, Poss Blueblood 920, was one of the best females ever bred at Poss Angus and the mating to Poss Easy Impact that created 6502 made her even better.

2020 High Seller sold to ST Genetics

Third High Seller from 2021 Sale to Grimmius Cattle Co

2021 Sale Highlight sold to Diamond J Angus, ND

Build your program, around 6502!