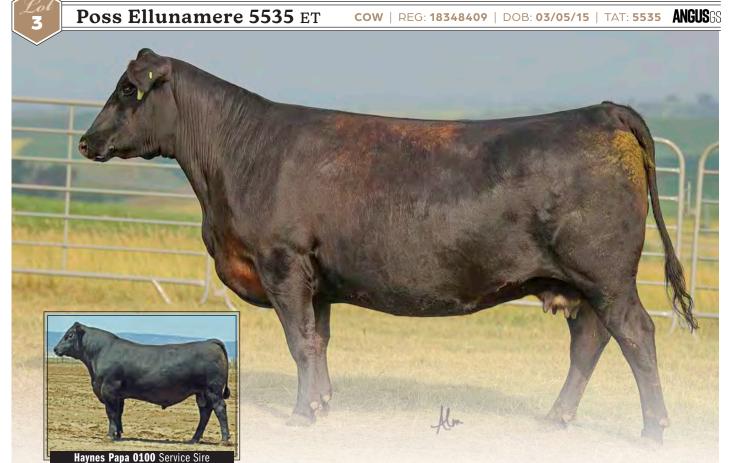

An elite mating from the dam, of

**ANGUS**GS

Poss Total Impact 745 Poss Easy Impact 0119

Poss Elmaretta 736

G A R Predestined Poss Ellunmere 0170

Poss Ellunmere 204

| CED | BW   | ww   | YW  | SC   | HP   | CEM | MILK |
|-----|------|------|-----|------|------|-----|------|
| 8   | -1.3 | 50   | 84  | 1.17 | 15.2 | 10  | 22   |
| CW  | MARB | RE   | \$M | \$F  | \$G  | \$B | \$C  |
| 38  | 0.90 | 0.60 | 70  | 85   | 60   | 144 | 257  |

- 5535 ranks in the top 25% for 10 different EPDS or \$values.
- A full sister to the dam of Poss Deadwood, the \$900,000 high seller in our 2021 Bull Sale.
- Her sire, Poss Easy Impact, has sired some of the most progressive genetics in the breed including Baldridge Alternative and the dam's of Poss Rawhide and Poss Deadwood. His progeny ratios are currently at 99 BWR, 106 WWR, 104 YWR, 105 Marbling and 101 RE. He has 32 daughters at 101 NR. Also a go-to sire for PAP performance.
- Good female here who has stood the test of time and Scotia hills!
- Sells bred to Haynes Papa 0100 due with a heifer calf 2/18/2022.