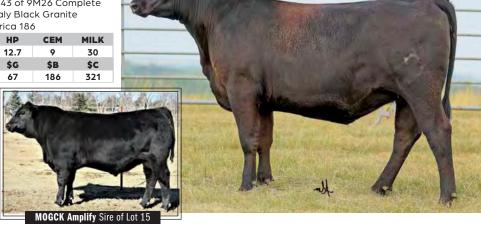

## Poss Erica 037

COW | REG: 19778010 | DOB: 01/31/20 | TAT: 037

. SydGen Enhance

#### **MOGCK Amplify**

Mogck High Rise 1105

TEX Playbook 5437

#### Poss Erica 8122

Poss Frica 5146

SydGen Exceed 3223 SvdGen Rita 2618 Mogck Bullseye Mogck High Rise 1680 Basin Payweight 1682 Rita 1C43 of 9M26 Complete Connealy Black Granite Poss Erica 186

| CED  | BW   | ww   | YW  | SC   | HP   | CEM | MILK |
|------|------|------|-----|------|------|-----|------|
| 8    | 1.5  | 81   | 146 | 0.68 | 12.7 | 9   | 30   |
| CW N | 1ARB | RE   | \$M | \$F  | \$G  | \$B | \$C  |
| 69   | 0.94 | 0.79 | 80  | 119  | 67   | 186 | 321  |

- · Ranks in the top 25% for 17 different EPDS or \$values including top 1% \$C.
- · 037 recorded individual ratios of 119 for WW and 109 YW.
- Sells bred to Poss Rawhide with a heifer calf due 1/24/2022.