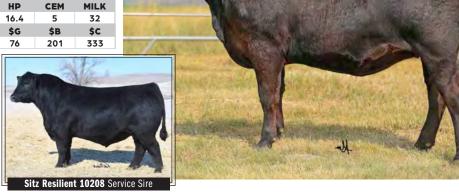

## Spring Bred Heilers

COW | REG: 19777967 | DOB: 02/21/20 | TAT: 0169

Basin Payweight 1682

**Poss Maverick** Poss Pride 5163

Poss Element 215

Poss Elmaretta 7104

Poss Elmaretta 146

Basin Payweight 006S 21AR O Lass 7017 Poss Hoover Dam 2509 Poss Pride 9526 Poss Easy Impact 0119 Poss Erica 004 Mytty In Focus Poss Elmaretta 8510

| CED | BW   | ww   | YW  | SC   | HP   | CEM | MILK |
|-----|------|------|-----|------|------|-----|------|
| 2   | 2.1  | 85   | 154 | 1.14 | 16.4 | 5   | 32   |
| cw  | MARB | RE   | \$M | \$F  | \$G  | \$B | \$C  |
| 73  | 1.30 | 0.79 | 72  | 124  | 76   | 201 | 333  |

- Ranks in the top 25% for 16 different EPDS or \$values including top 1% \$C and \$B.
- Big EPD profile here on an excellent bred heifer.
- Sells bred to Sitz Resilient 10208 due 2/13/2022.