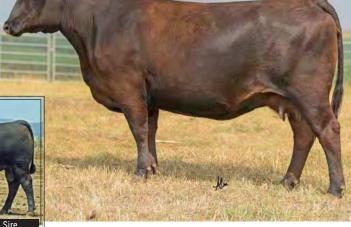

## Feature Lats

Poss Blueblood 6502 ET

**ANGUS**GS COW | REG: 18631711 | DOB: 02/03/16 | TAT: 6502

Poss Total Impact 745 Poss Easy Impact 0119

Poss Elmaretta 736

Connealy All Around Poss Blueblood 920

Poss Blueblood Lady 5114

- Selling half interest and no possession. Bred to Poss Wrangler due 2/6/2022.
- 6502 ranks in the top 25% for 17 different EPDS or \$values including top 1% \$C and
- The dam of the \$140,000 Poss Rawhide at ST Genetics. Rawhide will cut a path in the industry for a sire with elite production traits that will perform in the top percentiles of PAP and growth - a very difficult feat.
- 6502 has the phenotype and performance record one desires in a donor. She currently has 2@103 BWR, 2@104 WWR, 2@101 YWR, and 12@105 RE and MARB ratio.
- One of the elite cows to not only sell this year but in the last several years. She is one to build or improve a program around.
- Her dam, Poss Blueblood 920, was one of the best females ever bred at Poss Angus and the mating to Poss Easy Impact that created 6502 made her even better.

2020 High Seller sold to ST Genetics

Third High Seller from 2021 Sale to Grimmius Cattle Co

2021 Sale Highlight sold to Diamond J Angus, ND

Build your program, around 6502!