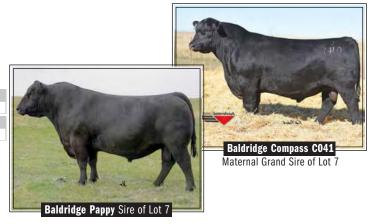

## Baldridge Pappy x Poss Elmaretta 8639

**HEIFER PREGNANCY DUE 2/1/22** 

Hoover No Doubt **Baldridge Pappy** 

Baldridge Isabel B061

Baldridge Compass C041

Poss Elmaretta 8639 Poss Elmaretta 924

|   | Mogck Bullseye           |
|---|--------------------------|
| 1 | Miss Blackcap Ellston J2 |
|   | G A R Prophet            |
| П | Baldridge Isabel Y69     |
|   | EF Commando 1366         |
| 1 | Baldridge Isabel Y69     |
| 1 | Poss Total Impact 745    |
|   | Poss Elmaretta 736       |

- 8639 ranks in the top 25% for 16 different EPDS or \$values including top 1% for \$C and \$M and top 2% for both foot scores.
- She recorded excellent ratios on her first calf of 104 WWR, 103 YWR, 139 Marbling and 101 RE.
- Baldridge Pappy, the \$110,000 top seller for Baldridge Performance Angus, ranks in the top 25% for 18 different EPDS or \$values. Phenotypically, the Pappys look to be one of the dominant sire groups in the country for phenotype. Many consider Pappy to be the premier calving ease son of Hoover No Doubt.
- Due 2/1/2022.