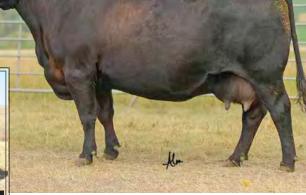

## Feature Lats

Poss Blueblood 6502 ET

**ANGUS**GS COW | REG: 18631711 | DOB: 02/03/16 | TAT: 6502

Poss Total Impact 745 Poss Easy Impact 0119

Poss Elmaretta 736

Connealy All Around Poss Blueblood 920

Poss Blueblood Lady 5114

- Selling half interest and no possession. Bred to Poss Wrangler due 2/6/2022.
- 6502 ranks in the top 25% for 17 different EPDS or \$values including top 1% \$C and
- The dam of the \$140,000 Poss Rawhide at ST Genetics. Rawhide will cut a path in the industry for a sire with elite production traits that will perform in the top percentiles of PAP and growth - a very difficult feat.
- 6502 has the phenotype and performance record one desires in a donor. She currently has 2@103 BWR, 2@104 WWR, 2@101 YWR, and 12@105 RE and MARB ratio.
- One of the elite cows to not only sell this year but in the last several years. She is one to build or improve a program around.
- Her dam, Poss Blueblood 920, was one of the best females ever bred at Poss Angus and the mating to Poss Easy Impact that created 6502 made her even better.

2020 High Seller sold to ST Genetics

Third High Seller from 2021 Sale to Grimmius Cattle Co

2021 Sale Highlight sold to Diamond J Angus, ND

Build your program, around 6502!