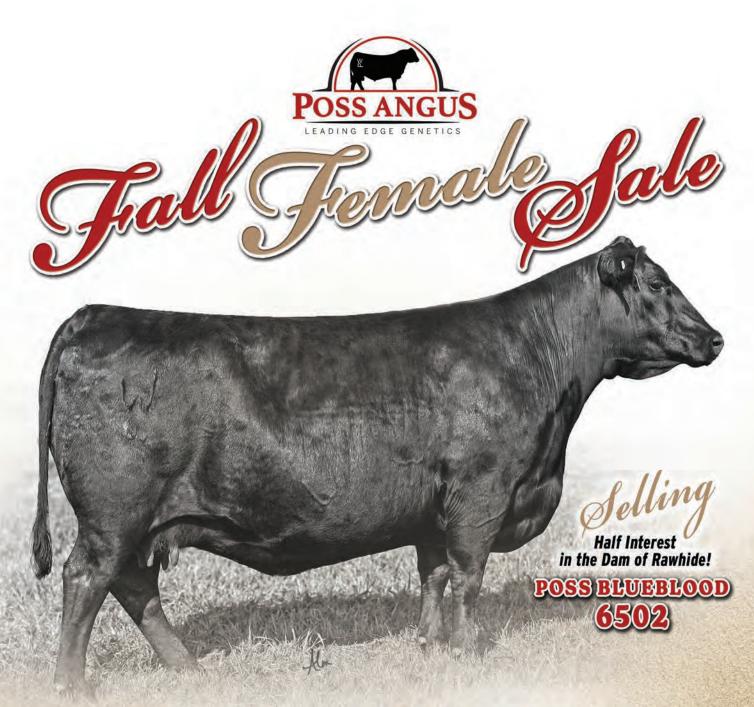

## Feature Lats

Poss Blueblood 6502 ET

**ANGUS**GS COW | REG: 18631711 | DOB: 02/03/16 | TAT: 6502

Poss Total Impact 745 Poss Easy Impact 0119

Poss Elmaretta 736

Connealy All Around Poss Blueblood 920

Poss Blueblood Lady 5114

- Selling half interest and no possession. Bred to Poss Wrangler due 2/6/2022.
- 6502 ranks in the top 25% for 17 different EPDS or \$values including top 1% \$C and
- The dam of the \$140,000 Poss Rawhide at ST Genetics. Rawhide will cut a path in the industry for a sire with elite production traits that will perform in the top percentiles of PAP and growth - a very difficult feat.
- 6502 has the phenotype and performance record one desires in a donor. She currently has 2@103 BWR, 2@104 WWR, 2@101 YWR, and 12@105 RE and MARB ratio.
- One of the elite cows to not only sell this year but in the last several years. She is one to build or improve a program around.
- Her dam, Poss Blueblood 920, was one of the best females ever bred at Poss Angus and the mating to Poss Easy Impact that created 6502 made her even better.

2020 High Seller sold to ST Genetics

Third High Seller from 2021 Sale to Grimmius Cattle Co

2021 Sale Highlight sold to Diamond J Angus, ND

Build your program, around 6502!