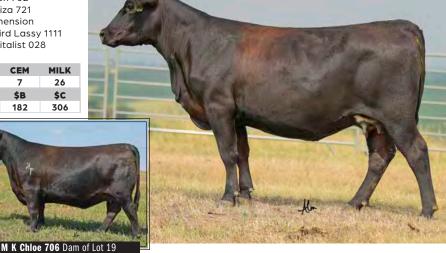

## Feature Lats

Poss Blueblood 6502 ET

**ANGUS**GS COW | REG: 18631711 | DOB: 02/03/16 | TAT: 6502

Poss Total Impact 745 Poss Easy Impact 0119

Poss Elmaretta 736

Connealy All Around Poss Blueblood 920

Poss Blueblood Lady 5114

|     |      |      |     | 1    |      |     |      |
|-----|------|------|-----|------|------|-----|------|
| CED | BW   | ww   | YW  | SC   | HP   | CEM | MILK |
| 4   | 1.5  | 72   | 123 | 0.54 | 16.5 | 7   | 21   |
| cw  | MARB | RE   | \$M | \$F  | \$G  | \$B | \$C  |
| 64  | 0.95 | 0.90 | 73  | 117  | 65   | 182 | 309  |

- Selling half interest and no possession. Bred to Poss Wrangler due 2/6/2022.
- 6502 ranks in the top 25% for 17 different EPDS or \$values including top 1% \$C and
- The dam of the \$140,000 Poss Rawhide at ST Genetics. Rawhide will cut a path in the industry for a sire with elite production traits that will perform in the top percentiles of PAP and growth - a very difficult feat.
- 6502 has the phenotype and performance record one desires in a donor. She currently has 2@103 BWR, 2@104 WWR, 2@101 YWR, and 12@105 RE and MARB ratio.
- One of the elite cows to not only sell this year but in the last several years. She is one to build or improve a program around.
- Her dam, Poss Blueblood 920, was one of the best females ever bred at Poss Angus and the mating to Poss Easy Impact that created 6502 made her even better.

2020 High Seller sold to ST Genetics

Third High Seller from 2021 Sale to Grimmius Cattle Co

2021 Sale Highlight sold to Diamond J Angus, ND

Build your program, around 6502!