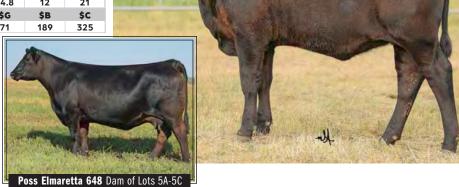

## Poss Elmaretta 1528 ET

COW | REG: 20057692 | DOB: 01/22/21 | TAT: 1528 ANGUS

G A R Ashland

**GAR** Home Town

Chair Rock Sure Fire 6095

Connealy Power Play

#### Poss Elmaretta 648

Poss Elmaretta 9104

G A R Early Bird Chair Rock Ambush 1018 G A R Sure Fire Chair Rock Progress 3005 MCATL Triple Stack Boka Gena of Conanga 783 Connealy All Around Poss Elmaretta 227

| CED | BW   | ww   | YW  | SC   | HP   | CEM | MILK |
|-----|------|------|-----|------|------|-----|------|
| 12  | 0.7  | 79   | 138 | 0.63 | 14.8 | 12  | 21   |
| cw  | MARB | RE   | \$M | \$F  | \$G  | \$B | \$C  |
| 69  | 0.99 | 0.86 | 80  | 118  | 71   | 189 | 325  |
|     |      |      |     |      |      |     |      |

- 1528 ranks in the top 25% for an incredible 22 different EPDS or \$values including top 1% \$C.
- Her dam has been a dominant female in our annual bull sales, where her son, Poss Wrangler, sold to Alta Genetics in 2020 and Poss Valley sold for \$62,000 to Grimmius Cattle Co, CA in 2021.
- 1528 is a member of one of the best flushes on the ground in 2021. The combination of her progressive sire, G A R Hometown, and the pure power and longevity of 648 makes 1528 one of the elite heifers in the country and this offering.
- Complimentary breeding has brought about this unique genetic piece that will add a new cow family to every program in the country with an EPD profile that represents this excellent donor prospect.
- · A sale favorite!