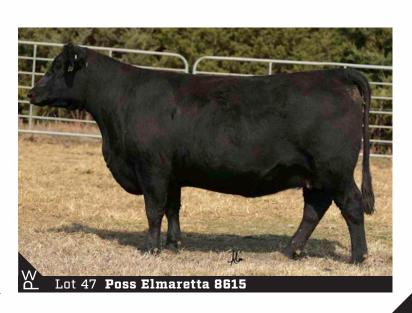

### 47 Poss Elmaretta 8615

### COW REG 19240262 DOB 03/08/18

Rito 707 of Ideal 3407 7075

S A V Resource 1441
S A V Blackcap May 4136

Poss Total Impact 745

Poss Elmaretta 924
Poss Elmaretta 736

R R Rito 707 Ideal 3407 of 1418 076

S A V 8180 Traveler 004 S A V May 2397

TC Total 410 Poss Blackcap 5116 Hyline Right Time 338 Poss Elmaretta 025

| CED | BW   | ww   | YW  | SC   | HP   | CEM | MILK |
|-----|------|------|-----|------|------|-----|------|
| -2  | 4.3  | 81   | 150 | 1.70 | 16.5 | 6   | 23   |
| CW  | MARB | RE   | \$M | \$F  | \$G  | \$B | \$C  |
| 67  | 0.35 | 0.71 | 75  | 106  | 39   | 146 | 264  |

Sells bred to Poss Maverick due 2/9/21 with a sexed heifer embryo. 8615 ranks in top 25% for an excellent 19 different EPDs or \$values including top 1% for WW, YW and CW. A powerhouse young female here that looks the part and matches her breed leading growth EPDs. One of the most promising individuals in the offering, whose dam is a full sister to the great Easy Impact. She will leave a tremendous set of calves in the future with excellent mating flexibility.