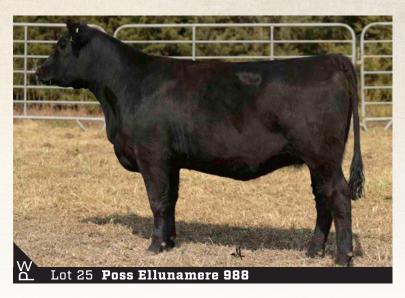

### Poss Ellunamere 988

### COW REG 19513851

Mogck Bullseye

**Hoover No Doubt** 

Miss Blackcap Ellston J2

Connealy Consensus 7229

Poss Ellunamere 357

Poss Ellunamere 4603

| <b>DOB</b> 02/14/19 | <b>TAT</b> 988 |
|---------------------|----------------|
| MOGCK Sure Shot     |                |

Mogck Mary 1255 SydGen C C & 7

Miss Blackcap Ellston D154

**Connealy Consensus** Blue Lilly of Conanga 16 Connealy Lead On Poss Ellunmere 014

| CED | BW   | ww   | YW  | SC   | HP  | CEM | MILK |
|-----|------|------|-----|------|-----|-----|------|
| 7   | 0.0  | 63   | 123 | 1.29 | 8.0 | 9   | 22   |
| CW  | MARB | RE   | \$M | \$F  | \$G | \$B | \$C  |
| 52  | 0.64 | 0.64 | 45  | 97   | 53  | 150 | 240  |

Sells bred to Jindra Blackout due 3/2/21. 988 ranks in the top 25% for 13 different EPDS or \$values and posted a 109 WWR. This is a well put together Hoover No Doubt daughter. You will be pleased with the foundation and result.