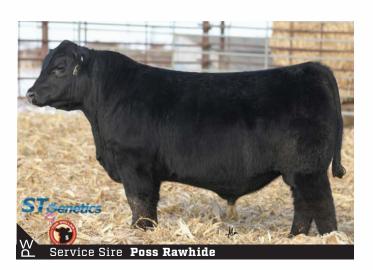

Heifer pregnancy due 2/3/21. 6502 ranks in the top 25% for an incredible 19 different EPDs or \$values including top 1% for \$B and \$C. 6502 is the donor dam of this pregnancy and is arguably the best female at Poss Angus. She is the dam of the top selling bull of the 2020 Bull Sale, Poss Rawhide, who sold to ST Genetics for \$140,000. He has received national use. Without question, 6502 is one the elite genetic pieces in the country and this combination to Connealy Clarity could be foundational and have the ability to carry your prefix for years. Clarity was the \$60,000 selection of ST Genetics in the 2020 Connealy Bull Sale and offers 18 different EPDs or \$values in top 25%.

Poss Rawhide ranks in the top 25% for 20 different EPDs or \$values and looks to be one of the real genetic prospects for 2021 and beyond. This cross on 820 looks to be a perfect match on phenotype and performance traits. Add a new cow family with one of the best young sires in the country.

### Poss Rawhide x 820

### **HEIFER PREGNANCY DUE 1/30/21**

Poss Maverick

Poss Rawhide Poss Blueblood 6502

Baldridge Compass C041

Poss Erica 820

Poss Erica 657

Basin Payweight 1682 Poss Pride 5163 Poss Easy Impact 0119 Poss Blueblood 920