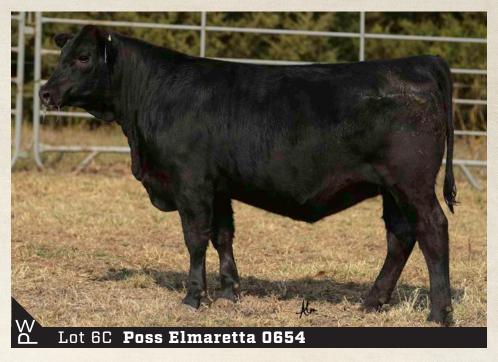

### 60 Poss Elmaretta 0654

0654 ranks in the top 2% for 17 different EPDs or \$values including top 1% for WW, YW, HP, Claw, CW, \$W, \$F and \$C. She is the only female in the breed who posts these top 1% for rankings. This female will make her way into a donor pen.