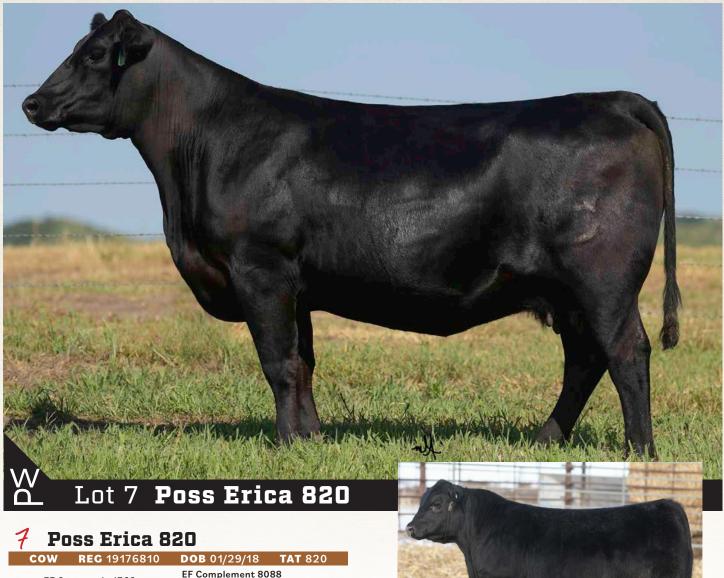

EF Commando 1366 **Baldridge Compass C041** 

Baldridge Isabel Y69

Connealy Uptown 098E Poss Erica 657

Poss Erica 0703

EF Complement 8088 Riverbend Young Lucy W1470 Styles Upgrade J59 Baldridge Isabel T935

Sitz Upward 307R Jace of Conanga 4660 818N Connealy Kaboom 380 Poss Erica 604

|   | CED | BW   | ww   | YW  | SC   | HP   | CEM | MILK |
|---|-----|------|------|-----|------|------|-----|------|
|   | 3   | 3.7  | 93   | 155 | 0.57 | 15.6 | 7   | 35   |
|   | CW  | MARB | RE   | \$M | \$F  | \$G  | \$B | \$C  |
| Ī | 77  | 0.35 | 1.06 | 83  | 113  | 46   | 159 | 289  |

Sells open and ready to flush. 820 ranks in top 25% for 16 different EPDs or \$values including top 1% for WW, YW, CW and \$W. 820 is the #1 YW Baldridge Compass daughter in the breed. A stunning female with great lines, extension and depth. She will be a sale day favorite. 820 has been flushed three times for an average of 11 transferrable embryos.

Poss Rawhide ranks in the top 25% for 20 different EPDs or \$values and looks to be one of the real genetic prospects for 2021 and beyond. This cross on 820 looks to be a perfect match on phenotype and performance traits. Add a new cow family with one of the best young sires in the country.