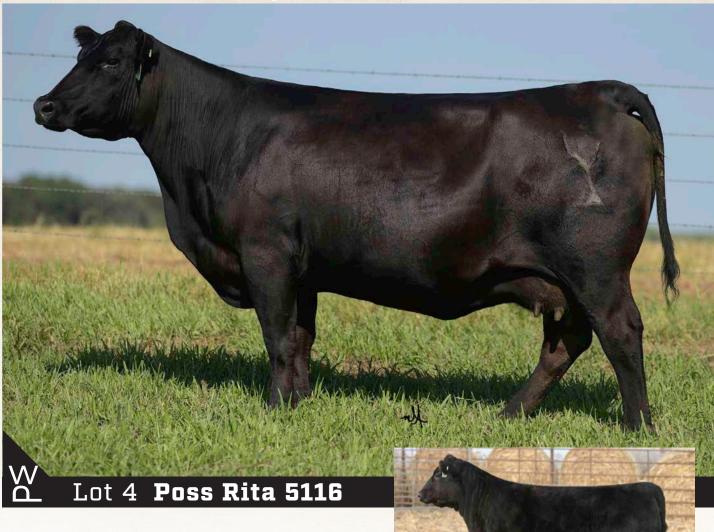

### Poss Rita 5116

**REG** 18349745 **DOB** 02/18/15

Sitz Upward 307R Connealy Uptown 098E

Jace of Conanga 4660 818N

Rito Revenue 5M2 of 2536 Pre Rita 12D8 of 5F56 Rito 5M2

Rita 5F56 of 1198 FD

Connealy Onward Sitz Henrietta Pride 81M **Connealy Thunder** Jaze of Conanga 234

### Sells open and ready to flush.

5116 ranks in the top 25% for 16 different EPDs or \$values including top 1% \$C, \$M, \$W and \$G. 5116 is the only proven female in the breed for her combination of CED, YW, \$M and \$C. An impressive individual, she also records outstanding progeny ratios - 3@108 WWR, 2@104 YWR, 2@155 Marbling ratio and 2@109 RE ratio. Her daughter, Poss Rita 9150, was the \$100,000 top selling female of the 2020 Foundation Female Sale at the National Western Stock Show. Great opportunity here to acquire a young donor with a great track record in the pasture and the marketplace. 5116 has been flushed three times conventionally for an average of 14 transferrable embryos.

POSS RITA 5116

POSS RITA 5116

18348745

SHE SELLS!

Dam of Poss Rita 9150

\$100,000 High Seller

Pregnancy by Rawhide Also Sells!