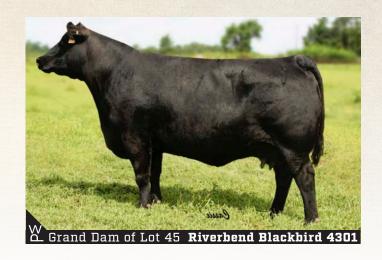

Sells bred to Poss Rawhide due 2/23/21. 4180 ranks in the top 25% for 12 different EPDs or \$values including top 1% \$C. Beautiful uddered female who has performed. She posted 4@104 WWR, 4@105 YWR, 4@115 Marbling and 4@105 RE ratio. 4180 stems from a royally bred pedigree. The sire, 2509, is also the sire of the lot 1. Her dam traces back to Riverbend Blackbird 4301, who is a heralded female with an outstanding track record, most notably known as the dam to Sandpoint Blackbird 8809.