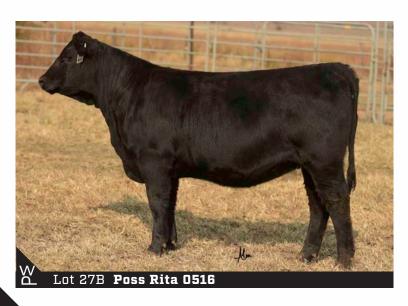

### 27º Poss Rita 0640

### COW REG 19738395 DOB 01/26/20 TAT 0640

Hoover No Doubt
Connealy Long Range

Bunty Lay of Conanga 4930

ANGUSGS

Connealy Uptown 098E
Poss Rita 528

Rita 0C7 of 5M1 Credence

Mogck Bullseye Miss Blackcap Ellston J2 Connealy Greeley Bunty Lana of Conanga 4102 Sitz Upward 307R

Jace of Conanga 4660 818N SQ Credence 67S Rita 5M1 of 2536 Predestined

| CED | BW   | ww   | YW  | SC   | HP   | CEM | MILK |
|-----|------|------|-----|------|------|-----|------|
| 6   | 1.9  | 70   | 120 | 0.08 | 13.1 | 8   | 28   |
| CW  | MARB | RE   | \$M | \$F  | \$G  | \$B | \$C  |
| 60  | 0.66 | 0.81 | 75  | 105  | 57   | 162 | 285  |

0640 ranks in top 25% for 15 different EPDs or \$values. First female offered from the featured Connealy Long Range herd sire who is a featured member of ALTA Genetics. He ranks in the top 25% for 13 different EPDs or \$values. The flush mate bulls to 0640 are top candidates in the 2021 Bull Sale.