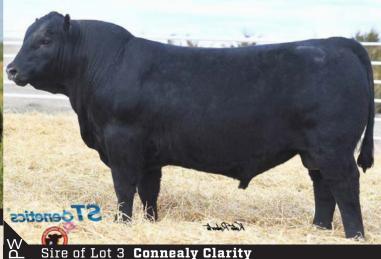

### Connealy Clarity x 6502

Heifer pregnancy due 2/3/21. 6502 ranks in the top 25% for an incredible 19 different EPDs or \$values including top 1% for \$B and \$C. 6502 is the donor dam of this pregnancy and is arguably the best female at Poss Angus. She is the dam of the top selling bull of the 2020 Bull Sale, Poss Rawhide, who sold to ST Genetics for \$140,000. He has received national use. Without question, 6502 is one the elite genetic pieces in the country and this combination to Connealy Clarity could be foundational and have the ability to carry your prefix for years. Clarity was the \$60,000 selection of ST Genetics in the 2020 Connealy Bull Sale and offers 18 different EPDs or \$values in top 25%.