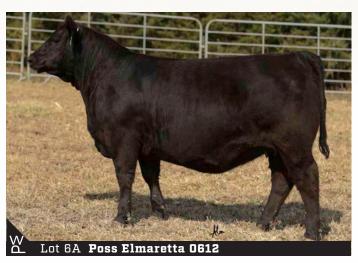

0612 ranks in top 25% for 16 different EPDs or \$values including top 1% for WW, YW, CW, \$F, \$B and \$C. Great opportunity here to acquire a tank of female with elite EPD profile. Poss Maverick continues to gain market share as he produces cattle with longevity and fleshing ability with superior marbling genetics. The donor dam of lots 6A-6D is one of the best cows on the ranch and the dam of Poss Wrangler, who was the \$22,000 selection of Alta Genetics in the 2020 Bull Sale. 648 has 35 calves on her progeny report.