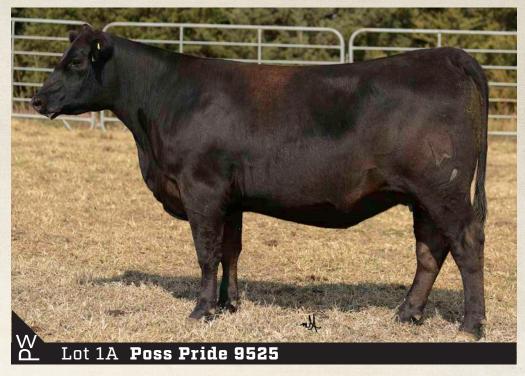

### Poss Pride 9525

### COW REG 19416976 DOB 02/15/19 TAT 9525

Jindra Acclaim Jindra Blackout

Jindra Judy J 1314 3150

Poss Hoover Dam 2509

Poss Pride 5163

Poss Pride 9526

**lindra 3rd Dimension** Jindra Blackbird Lassy 1111 **G T Shear Force** Hoff Judy S C 669 1314 **Hoover Dam** 

Poss Erica 793 **GAR Predestined** Baldridge Pride R600

| CED | BW   | ww   | YW  | SC   | HP   | CEM | MILK |
|-----|------|------|-----|------|------|-----|------|
| -2  | 5.1  | 82   | 150 | 0.71 | 13.4 | 6   | 32   |
| CW  | MARB | RE   | \$M | \$F  | \$G  | \$B | \$C  |
| 92  | 0.75 | 0.65 | 68  | 141  | 58   | 199 | 326  |

Sells bred to Sitz Resilient 10208 due 1/23/20 with a sexed heifer embryo. 9525 ranks in the top 25% for 17 different EPDS or \$Values including top 1% for \$C, \$B, CW and YW and posted a 125 WW ratio. 9525 combines two of the best parts of the our program, the dam of Poss Maverick and our \$135,000 herd sire, Jindra Blackout. Added frame here with length and angularity. Exciting pair with outcross genetics for the donor pen.