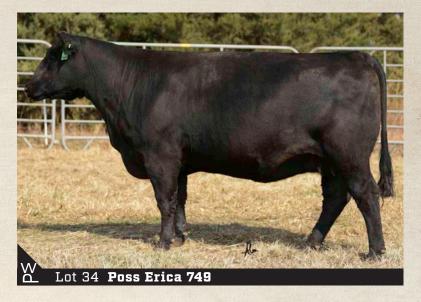

### 34 Poss Erica 749

COW REG 18962394 **DOB** 02/04/17

Basin Payweight 006S **Basin Payweight 1682** 21AR O Lass 7017 ANGUS68

Vermilion Payweight J847 Basin Lucy 3829 HARB Pendleton 765 | H 21AR O Lass F24A

Poss Element 215 Poss Erica 551

Poss Easy Impact 0119 Poss Erica 004

TC Total 410 Poss Erica 704 Poss Erica 596

| CED | BW   | ww   | YW  | SC   | HP   | CEM | MILK |
|-----|------|------|-----|------|------|-----|------|
| 6   | 1.3  | 71   | 129 | 1.22 | 13.2 | 13  | 28   |
| CW  | MARB | RE   | \$M | \$F  | \$G  | \$B | \$C  |
| 63  | 0.52 | 0.23 | 71  | 114  | 36   | 150 | 266  |

Sells bred to WAR Cavalry B063 Z044 due 2/19/21. 749 ranks in top 25% for 16 different EPDs or \$values.