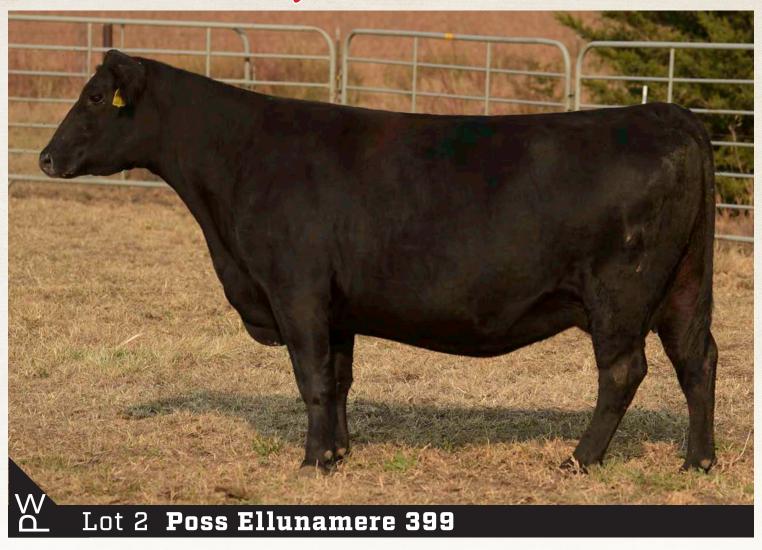

### Poss Ellunamere 399

### COW REG 17678028 DOB 02/17/13 TAT 399

Poss Total Impact 745

Poss Easy Impact 0119

Poss Elmaretta 736

ANGUS69

G A R Predestined

Poss Ellunmere 0170 Poss Ellunmere 204 TC Total 410 Poss Blackcap 5116 Hyline Right Time 338 Poss Elmaretta 025 B/R New Design 036

G A R Ext 4206 Connealy Forefront Poss Ellunmere 014

| CED | BW   | ww   | YW  | SC   | HP   | CEM | MILK |
|-----|------|------|-----|------|------|-----|------|
| 12  | -0.9 | 52   | 104 | 0.75 | 16.3 | 14  | 26   |
| CW  | MARB | RE   | \$M | \$F  | \$G  | \$B | \$C  |
| 53  | 1.16 | 0.58 | 66  | 114  | 72   | 186 | 307  |

Sells open with Lot 2A at side. 399 ranks in the top 25% for 18 different EPDs or \$values including top 1% for \$C, \$B and Claw. She is the only proven cow in the breed with her combination of CED, BW, Claw, Marbling, \$B and \$C. 399 will enter a donor pen this fall, as she has one of the most exciting bull prospects of the 2021 season coming to our bull sale. This fall yearling, Poss Maverick 9731, records an EPD profile of CED 13, YW 135, CW 72, Marb 1.67, RE 0.82, \$B 227, and \$C 363. Great opportunity here to acquire the dam of a herd sire prospect and genetically run side-by-side with a sire getting national use and attention. The Hoover No Doubt heifer at side pushes your program even further down the road of marketable proven genetics for years to come. Don't miss this opportunity!