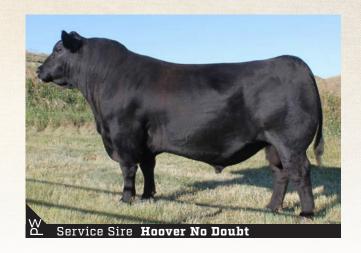

Sells open with Lot 2A at side. 399 ranks in the top 25% for 18 different EPDs or \$values including top 1% for \$C, \$B and Claw. She is the only proven cow in the breed with her combination of CED, BW, Claw, Marbling, \$B and \$C. 399 will enter a donor pen this fall, as she has one of the most exciting bull prospects of the 2021 season coming to our bull sale. This fall yearling, Poss Maverick 9731, records an EPD profile of CED 13, YW 135, CW 72, Marb 1.67, RE 0.82, \$B 227, and \$C 363. Great opportunity here to acquire the dam of a herd sire prospect and genetically run side-by-side with a sire getting national use and attention. The Hoover No Doubt heifer at side pushes your program even further down the road of marketable proven genetics for years to come. Don't miss this opportunity!

0713 ranks in the top 25% for 15 different EPDs or \$values. Hoover No Doubt, without question, dominates the landscape for mass, docility and function. His progeny across the country are the easy-to-find ones in any program. The dam of 0713 is a female that will be on the front end of a program in 2021 and this calf will be proof along with her son who will be a featured lot in the 2021 Bull Sale. What a great opportunity to get two donor females! Owning genetics that are rare and elite is the key to marketing in the seedstock business and we can think of no better opportunity then 0713 and her dam this fall.

0517 ranks in the top 25% for 16 different EPDS or \$values. We like this flush of calves! Hoover No Doubt continues to dominate programs he has been used in for docility, capacity and muscle. Great donor prospect here. Excellent EPD profile marries up to excellent performance and phenotype.

Sells bred to Jindra Blackout due 3/2/21. 988 ranks in the top 25% for 13 different EPDS or \$values and posted a 109 WWR. This is a well put together Hoover No Doubt daughter. You will be pleased with the foundation and result.

Sells bred to Hoover No Doubt due 2/21/21. 738 ranks in top 25% for 14 different EPDs or \$values including top 1% for \$M and \$W.

Sells bred to Hoover No Doubt due 2/17/21 with a sexed heifer embryo. 8142 ranks in the top 25% for 15 different EPDs or \$values including top 1% for Docility, \$M and \$W.