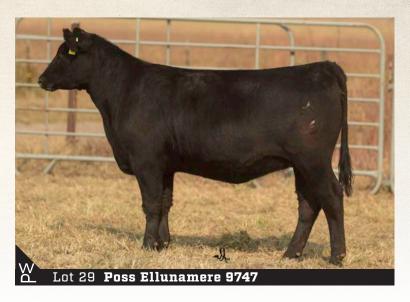

# Poss Ellunamere 9747

Basin Payweight 1682

Poss Maverick

Poss Pride 5163

Poss Easy Impact 0119

Poss Ellunamere 5533

Poss Fllunmere 0170

Basin Payweight 006S 21AR O Lass 7017 Poss Hoover Dam 2509 Poss Pride 9526

Sells open. 9747 ranks in top 25% for an excellent 18 different EPDs or \$values including top 1% \$B. Excellent cross of Poss Maverick back on an Easy Impact daughter.