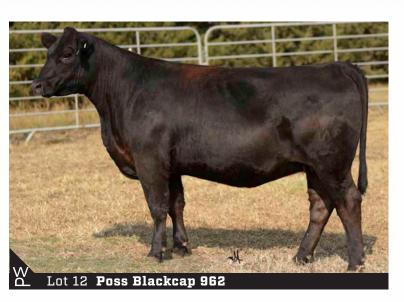

### Poss Blackcap 962

### COW REG 19525511 DOB 02/09/19 TAT 962

Basin Payweight 1682

Poss Maverick

Poss Pride 5163

Connealy Capitalist 028

Poss Blackcap 4537

Poss Blackcap 0510

Basin Payweight 006S 21AR O Lass 7017 Poss Hoover Dam 2509 Poss Pride 9526

S A V Final Answer 0035 Prides Pita of Conanga 8821 TC Total 410 Poss Blackcap 5116

| CED | BW   | ww   | YW  | SC   | HP   | CEM | MILK |
|-----|------|------|-----|------|------|-----|------|
| 4   | 1.6  | 81   | 136 | 1.61 | 11.9 | 9   | 27   |
| CW  | MARB | RE   | \$M | \$F  | \$G  | \$B | \$C  |
| 70  | 0.98 | 0.79 | 71  | 114  | 72   | 186 | 312  |

Sells bred to G A R Hometown due 2/5/21 with a sexed heifer embryo. 962 ranks in top 25% for an excellent 20 different EPDs or \$values including top 1% for Angle, \$B and \$C. 962 recorded a 112 WWR. Phenotypically one of the best Maverick daughters chosen from the top of the replacement pen. Excellent genetic package here with donor performance, phenotype and EPD profile. Love the mating to G A R Hometown on Maverick daughters, especially when it's a heifer calf.