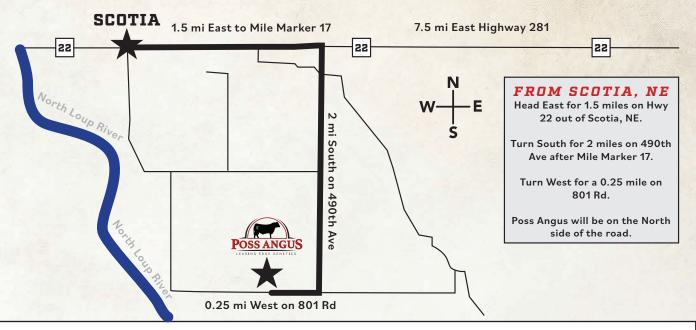

### IRECTIONS TO THE SALE SITE

Danny, Kristi, Nolan, Nathan, Neleigh and Natalie Poss 48981 801st Rd | Scotia, NE 68875 | bulls@possangus.com

Danny: 308-571-0417 | Nolan: 308-571-0559 | Nathan: 308-571-0506