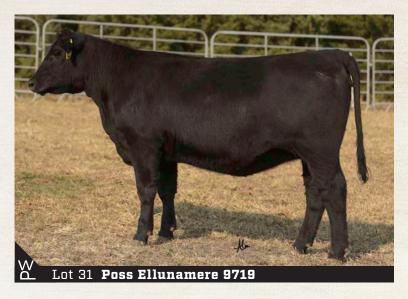

### Poss Ellunamere 9719

Sells open. 9719 ranks in top 25% for 14 different EPDs or \$values including top 1% for WW, YW and CW. Sired by Poss Marvel who is a member of the Alta Genetics beef line up and maintains 16 different EPDs or \$values in top 25% including top 1% WW, YW and Scrotal.