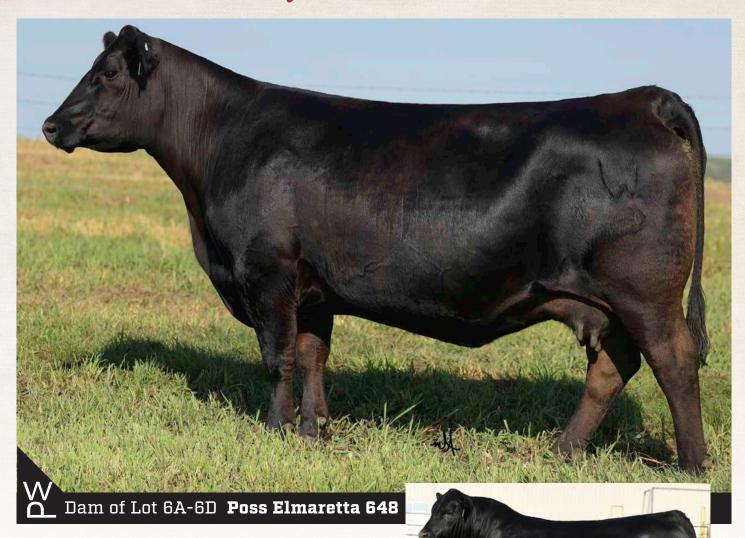

0612 ranks in top 25% for 16 different EPDs or \$values including top 1% for WW, YW, CW, \$F, \$B and \$C. Great opportunity here to acquire a tank of female with elite EPD profile. Poss Maverick continues to gain market share as he produces cattle with longevity and fleshing ability with superior marbling genetics. The donor dam of lots 6A-6D is one of the best cows on the ranch and the dam of Poss Wrangler, who was the \$22,000 selection of Alta Genetics in the 2020 Bull Sale. 648 has 35 calves on her progeny report.