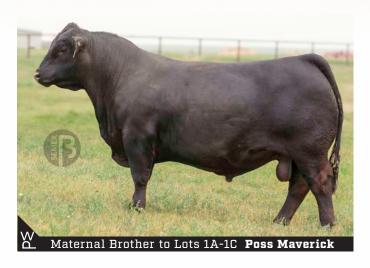

Sells open and ready to flush. 5163 is the dam of the \$69,000 Poss Maverick and sells in the prime of her life. Her production record posts 2@118 for WW, 1@ 116 YW, 3@102 Marbling and 3@108 for RE. She currently ranks in the top 25% for 19 different EPDS or \$Values. Her combination of an outcross pedigree and elite marbling are rare and highly desired. Her son, Poss Maverick, has caught fire across the country for his ability to sire moderation and thickness with marbling. His power and marbling come from his great dam. 5163 is as visually impressive as any cow on the ranch and she deserves her spot as Lot 1 of our first Inaugural Production Sale. 5163 has been flushed 7 times conventionally for an average of 12 transferrable embryos.