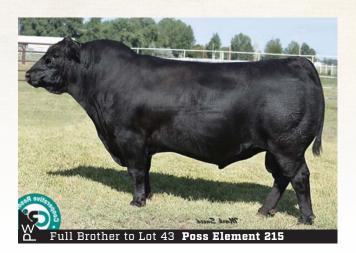

**REG** 18962469

**Connealy Consensus KCF Bennett Fortress** 

Thomas Patricia 9705

Poss Element 215 Poss Erica 5118

Poss Erica 1518

|     |      |      |     | 1 033 LII | Ca +002 |      |      |
|-----|------|------|-----|-----------|---------|------|------|
| CED | BW   | ww   | YW  | SC        | HP      | CEM  | MILK |
| 13  | -1.6 | 79   | 135 | 0.38      | 14.8    | 13   | 23   |
| CW  | MARB | RE   | \$M | \$F       | \$G     | \$B  | \$C  |
| 16  | 0 99 | 0.47 | 79  | 79        | 65      | 1/1/ | 266  |

**DOB** 01/26/17 KMK Alliance 6595 187

Blinda of Conanga 004

**Thomas Patricia 71138** 

Poss Easy Impact 0119

Poss Erica 004

Poss Frica 4602

ALC Big Eye D09N

S S Objective T510 0T26

Sells bred to Poss Wrangler due 2/20/21. 705 ranks in the top 25% for 17 different EPDS or \$values including top 1% for WW and \$W and top 2% YW. Her WWR 1 @ 113 and has served as a donor. Excellent CED to YW spread with top 10% Marbling. As much power as any female in the sale. Some Hoover No Doubt sons are headed to 2021 bull sale and look exceptional. 705 has been flushed three times conventionally to average 17 transferrable embryos.