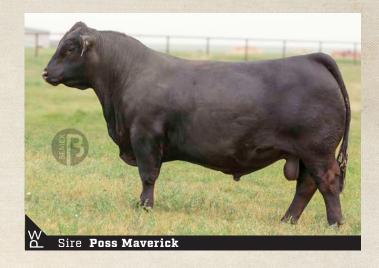

### Poss Pride 5163

Sells open and ready to flush. 5163 is the dam of the \$69,000 Poss Maverick and sells in the prime of her life. Her production record posts 2@118 for WW, 1@ 116 YW, 3@102 Marbling and 3@108 for RE. She currently ranks in the top 25% for 19 different EPDS or \$Values. Her combination of an outcross pedigree and elite marbling are rare and highly desired. Her son, Poss Maverick, has caught fire across the country for his ability to sire moderation and thickness with marbling. His power and marbling come from his great dam. 5163 is as visually impressive as any cow on the ranch and she deserves her spot as Lot 1 of our first Inaugural Production Sale. 5163 has been flushed 7 times conventionally for an average of 12 transferrable embryos.