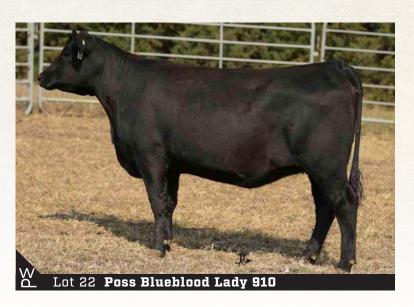

### Poss Blueblood Lady 910

REG 19545909 DOB 01/26/19 TAT 910

Poss Lasting Impact 3118 **Poss Achievement** 

Poss Erica 327

VAR Discovery 2240

Poss Blueblood Lady 7611

Poss Blueblood Lady 9113

Poss Easy Impact 0119 Poss Blackbird 005 KM Broken Bow 002 Poss Erica 1203

A A R Ten X 7008 S A Deer Valley Rita 0308 Connealy Kaboom 380 Poss Blueblood Lady 713

| CED | BW   | ww   | YW  | SC   | HP   | CEM | MILK |
|-----|------|------|-----|------|------|-----|------|
| 12  | -1.7 | 64   | 121 | 1.86 | 13.1 | 13  | 28   |
| CW  | MARB | RE   | \$M | \$F  | \$G  | \$B | \$C  |
| 51  | 0.97 | 0.50 | 50  | 92   | 66   | 158 | 255  |

Sells bred to Poss Rawhide due 2/13/21. 910 ranks in top 25% for 18 different EPDs or values and posted a 104 WWR. Good VAR Discovery daughter and her dam comes from one of the great cow families on the ranch.