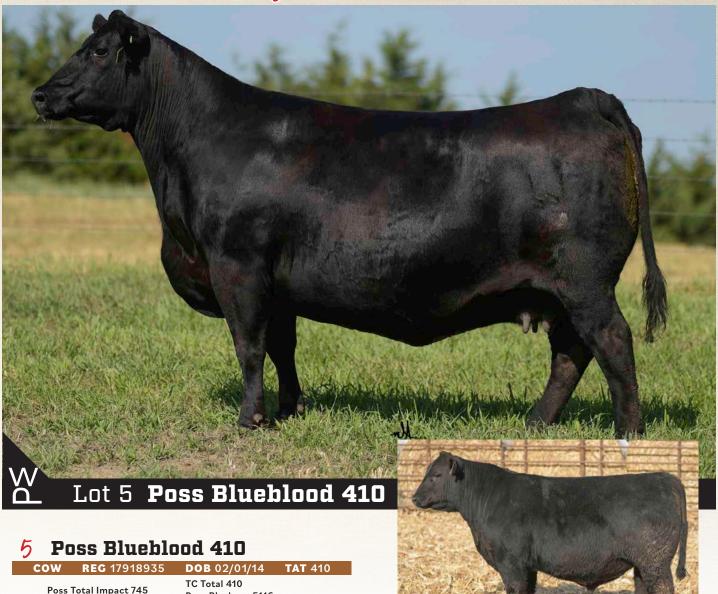

### Sells open and ready to flush.

410 ranks in top 25% for 19 different EPDS or \$values. 410 is a foundation donor as her phenotype and physical presence is stunning. Her deceased sire, Poss Easy Impact 0119, continues to grow in his popularity through his daughters. Longevity, udder quality, angularity and a balanced EPD profile propels these daughters to the top of the marketplace on a consistent basis. 410 is yet another example of Easy Impact's genetic quality. 410 has been flushed 9 times conventionally for an average of 7 transferrable embryos.