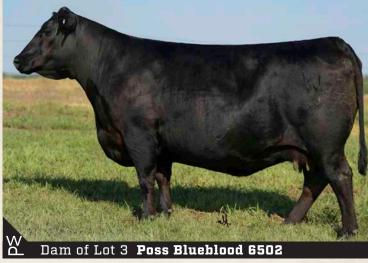

### Connealy Clarity x 6502

Heifer pregnancy due 2/3/21. 6502 ranks in the top 25% for an incredible 19 different EPDs or \$values including top 1% for \$B and \$C. 6502 is the donor dam of this pregnancy and is arguably the best female at Poss Angus. She is the dam of the top selling bull of the 2020 Bull Sale, Poss Rawhide, who sold to ST Genetics for \$140,000. He has received national use. Without question, 6502 is one the elite genetic pieces in the country and this combination to Connealy Clarity could be foundational and have the ability to carry your prefix for years. Clarity was the \$60,000 selection of ST Genetics in the 2020 Connealy Bull Sale and offers 18 different EPDs or \$values in top 25%.