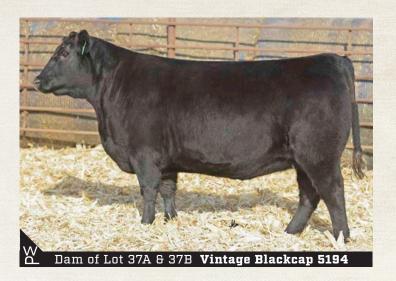

### 37º Poss Blackcap 8609

COW REG 19214620

Basin Payweight 006S

Basin Payweight 1682

21AR O Lass 7017

ANCHER

V A R Discovery 2240 Vintage Blackcap 5194 7L Blackcap 9324 DOB 03/08/18 TAT
Vermilion Payweight J847

Basin Lucy 3829 HARB Pendleton 765 J H 21AR O Lass F24A

A A R Ten X 7008 S A Deer Valley Rita 0308 Connealy Forward Tehama Blackcap P846

| CED | BW   | ww   | YW  | SC    | HP   | CEM | MILK |
|-----|------|------|-----|-------|------|-----|------|
| 10  | 0.3  | 75   | 130 | -0.21 | 11.1 | 13  | 29   |
| CW  | MARB | RE   | \$M | \$F   | \$G  | \$B | \$C  |
| 52  | 0.58 | 0.77 | 73  | 92    | 49   | 141 | 256  |

Sells bred to Heiken Broadview due 2/10/21 with a sexed heifer embryo. 8609 ranks in the top 25% for 15 different EPDs or \$values. Her dam, VAR Blackcap 5194, currently is owned by Montana Angus Ranch, MT.