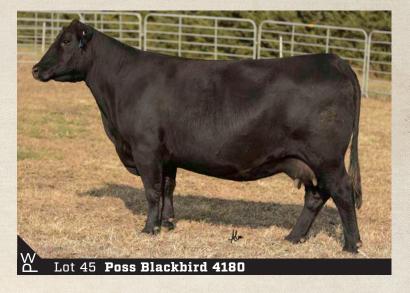

### 45 Poss Blackbird 4180

COW REG 18059723 DOB 03/04/14

Hoover Dam
Poss Hoover Dam 2509
Poss Erica 793

**ANGUS**GS

G A R Predestined

MGSA Blackbird 8022

Riverbend Blackbird 4301

SydGen C C & 7 Erica of Ellston C124 Poss 112 524 Poss Erica 4507

B/R New Design 036 G A R Ext 4206 G A R Grid Maker

Riverbend Blackbird 2204

| CED | BW   | ww   | YW  | SC   | HP   | CEM | MILK |
|-----|------|------|-----|------|------|-----|------|
| 7   | 2.4  | 61   | 113 | 0.77 | 12.2 | 7   | 33   |
| CW  | MARB | RE   | \$M | \$F  | \$G  | \$B | \$C  |
| 47  | 1.17 | 0.65 | 60  | 100  | 77   | 177 | 290  |

Sells bred to Poss Rawhide due 2/23/21. 4180 ranks in the top 25% for 12 different EPDs or \$values including top 1% \$C. Beautiful uddered female who has performed. She posted 4@104 WWR, 4@105 YWR, 4@115 Marbling and 4@105 RE ratio. 4180 stems from a royally bred pedigree. The sire, 2509, is also the sire of the lot 1. Her dam traces back to Riverbend Blackbird 4301, who is a heralded female with an outstanding track record, most notably known as the dam to Sandpoint Blackbird 8809.