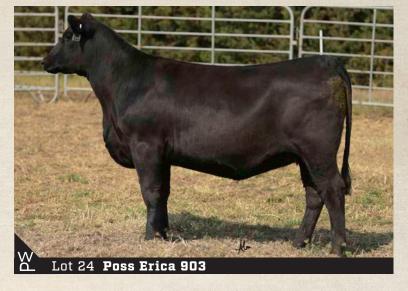

### 4 Poss Erica 903

### COW REG 19513860 DOB 01/22/19

Connealy Glory 4127

**Connealy Mainstay** Jayce of Conanga 318E

Poss Sudden Impact

Poss Erica 7205 Poss Erica 417 **Connealy Consensus** 

**Enchant of Conanga 2423** Connealy Hemisphere 957L Jase of Conanga 4660

Poss Easy Impact 0119 Poss Erica 8514

PA Safeguard 021 Poss Erica 2506

| CED | BW   | ww   | YW  | SC   | HP  | CEM | MILK |
|-----|------|------|-----|------|-----|-----|------|
| 6   | 1.8  | 79   | 142 | 0.83 | 6.3 | 7   | 29   |
| CW  | MARB | RE   | \$M | \$F  | \$G | \$B | \$C  |
| 63  | 0.66 | 0.70 | 46  | 106  | 54  | 160 | 254  |

Sells bred to Sitz Resilient 10208 due 1/23/21 with a sexed heifer embryo. 903 ranks in top 25% for 14 different EPDS or \$values and recorded ratios of 106 WWR and 103 YWR. Beautiful Mainstay daughter with all the phenotypic maternal