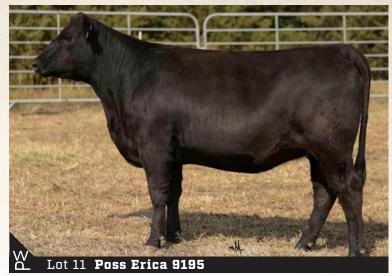

### Poss Erica 9195

### COW REG 19682496 DOB 02/28/19 TAT 9195

Basin Payweight 1682

Poss Maverick
Poss Pride 5163

**ANGUS**GS

PA Safeguard 021

Poss Erica 4133 Poss Erica 186 Basin Payweight 006S 21AR O Lass 7017 Poss Hoover Dam 2509 Poss Pride 9526 G A R New Design 5050 PA Lorna Marshall 2905-730 R/M Ironstone 4047

Poss Erica 794

| CED | BW   | ww   | YW  | SC   | HP   | CEM | MILK |
|-----|------|------|-----|------|------|-----|------|
| -7  | 3.3  | 65   | 125 | 1.15 | 14.4 | 0   | 30   |
| CW  | MARB | RE   | \$M | \$F  | \$G  | \$B | \$C  |
| 65  | 1.52 | 0.64 | 39  | 118  | 95   | 213 | 315  |

Sells bred to Jindra Blackout due 2/10/21 with a sexed heifer embryo. 9195 ranks in the top 25% for 17 Different EPDs or \$values including top 1% for Marbling, \$F, \$G, \$B and \$C. Excellent and perfect uddered Safeguard dam on the bottom to ensure muscle in this bred heifer. Great opportunity in this offering to put together a top set of Poss Maverick daughters. Many sisters to 9195 are left in the herd. Big marbling EPD here to help position your program for the future and current marketplace.