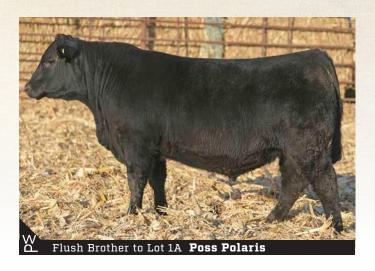

### Poss Pride 5163

### COW REG 18348384 DOB 02/28/15 TAT 5163

Hoover Dam
Poss Hoover Dam 2509

Poss Erica 793

G A

G A R Predestined

Poss Pride 9526 Baldridge Pride R600 SydGen C C & 7 Erica of Ellston C124 Poss 112 524 Poss Erica 4507 B/R New Design 036

G A R Ext 4206
Hyline Right Time 338
Pleasant Pill of Conanga

| CED | BW   | ww   | YW  | SC   | HP   | CEM | MILK |
|-----|------|------|-----|------|------|-----|------|
| 1   | 3.1  | 67   | 121 | 1.15 | 12.3 | 6   | 35   |
| CW  | MARB | RE   | \$M | \$F  | \$G  | \$B | \$C  |
| 62  | 1.00 | 0.67 | 63  | 112  | 71   | 182 | 299  |

Sells open and ready to flush. 5163 is the dam of the \$69,000 Poss Maverick and sells in the prime of her life. Her production record posts 2@118 for WW, 1@ 116 YW, 3@102 Marbling and 3@108 for RE. She currently ranks in the top 25% for 19 different EPDS or \$Values. Her combination of an outcross pedigree and elite marbling are rare and highly desired. Her son, Poss Maverick, has caught fire across the country for his ability to sire moderation and thickness with marbling. His power and marbling come from his great dam. 5163 is as visually impressive as any cow on the ranch and she deserves her spot as Lot 1 of our first Inaugural Production Sale. 5163 has been flushed 7 times conventionally for an average of 12 transferrable embryos.