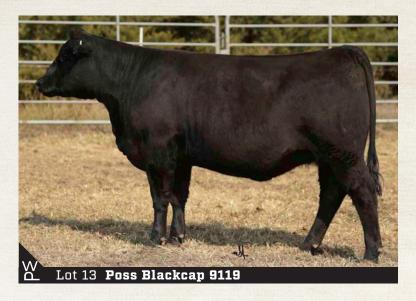

### 13 Poss Blackcap 9119

**DOB** 02/17/19 **REG** 19513881 **TAT 9119 MOGCK Sure Shot** Mogck Bullseye Mogck Mary 1255 **Hoover No Doubt** 

Miss Blackcap Ellston J2

**Connealy Consensus 7229** 

Poss Blackcap 4530 Poss Blackcap 0510 SydGen C C & 7 Miss Blackcap Ellston D154 **Connealy Consensus** Blue Lilly of Conanga 16

TC Total 410 Poss Blackcap 5116

| CED | BW   | ww   | YW  | SC   | HP   | CEM | MILK |
|-----|------|------|-----|------|------|-----|------|
| 2   | 3.8  | 78   | 137 | 1.30 | 10.9 | 12  | 17   |
| CW  | MARB | RE   | \$M | \$F  | \$G  | \$B | \$C  |
| 55  | 1.13 | 0.72 | 59  | 90   | 73   | 163 | 270  |

Sells bred to E&B Plus One due 1/22/21 with a sexed heifer embryo. 9119 ranks in top 25% for 14 different EPDs or \$values. 9119 recorded a 108 WWR. Big hipped Hoover No Doubt daughter here with top end carcass values. Dam is a donor who records a 2@118 Marbling ratio. This will be a real progressive pair come spring.