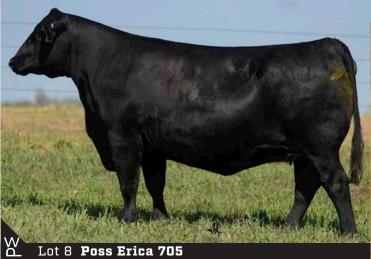

**REG** 18962469

**Connealy Consensus KCF Bennett Fortress** 

Thomas Patricia 9705

Poss Element 215 Poss Erica 5118

Poss Erica 1518

|     |      |      |     | 1 033 LII | Ca +002 |      |      |
|-----|------|------|-----|-----------|---------|------|------|
| CED | BW   | ww   | YW  | SC        | HP      | CEM  | MILK |
| 13  | -1.6 | 79   | 135 | 0.38      | 14.8    | 13   | 23   |
| CW  | MARB | RE   | \$M | \$F       | \$G     | \$B  | \$C  |
| 16  | 0 99 | 0.47 | 79  | 79        | 65      | 1/1/ | 266  |

**DOB** 01/26/17 KMK Alliance 6595 187

Blinda of Conanga 004

**Thomas Patricia 71138** 

Poss Easy Impact 0119

Poss Erica 004

Poss Frica 4602

ALC Big Eye D09N

S S Objective T510 0T26

Sells bred to Poss Wrangler due 2/20/21. 705 ranks in the top 25% for 17 different EPDS or \$values including top 1% for WW and \$W and top 2% YW. Her WWR 1 @ 113 and has served as a donor. Excellent CED to YW spread with top 10% Marbling. As much power as any female in the sale. Some Hoover No Doubt sons are headed to 2021 bull sale and look exceptional. 705 has been flushed three times conventionally to average 17 transferrable embryos.