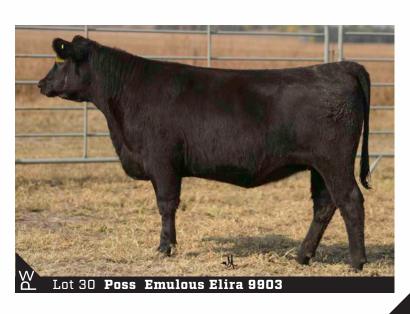

### 30 Poss Emulous Elira 9903

Sells open. Ranks in top 25% for 12 different EPDs or \$values. The first of the Bubs Southern Charm sire group to be offered from the ranch. Long sided female with an excellent 1.01 marbling score. She is out of the donor program from a dam who records a 3@106 marbling ratio.