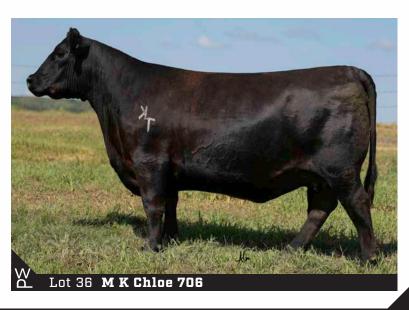

### **36** M K Chloe **706**

### COW REG 18959376 **DOB** 01/26/17 **TAT** 706

Jindra 3rd Dimension

Jindras Sapphire J 417 Jindra Acclaim **Connealy Impression** Jindra Blackbird Lassy 1111 Jindras Enchantress J 102

MARB

CW

S A V Final Answer 0035 Prides Pita of Conanga 8821 S A V Republic 1176

Jindra Double Vision

Connealy Capitalist 028 M K Chloe 511 M K Chloe 312

83

RE

Basin Chloe 6U59 HP SC 154 1.35 12.6 \$M \$F \$G

0.82 0.67 54 196 308 76 134 62 Sells bred to Poss Rawhide due 2/25/21. 706 ranks in top 25% for an excellent 18 different EPDS or \$values including top 1% for WW, YW, PAP, CW, \$F, \$B and \$C and records 1@115 WR. A powerful female that posts huge growth documented by her EPD profile. Owned with Mr. K Angus, NE.