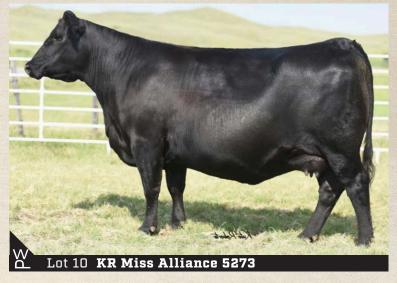

### **ID** KR Miss Alliance 5273

### COW REG 18244436 DOB 02/16/15 TAT 5273

Mogck Bullseye

KR Bullseye 3451

WK Queen 1540

WK QL Anguses

Moore Beef

WK Miss Alliance 1344

WK Miss Alliance 7026

MOGCK Sure Shot Mogck Mary 1255 VAR Rocky 80029 WK Queen 9243

H S A F Bando 1961 Moore 216-Forefront 08 Schurrtop MC 2500 L V V F Alliance J C 111

| CED | BW   | ww   | YW  | SC   | HP  | CEM | MILK |
|-----|------|------|-----|------|-----|-----|------|
| -4  | 5.4  | 62   | 104 | 0.48 | 9.6 | 1   | 36   |
| CW  | MARB | RE   | \$M | \$F  | \$G | \$B | \$C  |
| 44  | 0.05 | 0.45 | 52  | 82   | 24  | 106 | 189  |

Sells open and ready to flush. 5273 ranks in top 25% for 7 different EPDs or \$values. 5273 records 2@106 WWR, 2@100 YWR and 1@108 RE Ratio. 5273 originated in the Krebs Ranch program and shows the phenotypic selection pressure of that great program. 5273 has been flushed two times conventionally for an average of 6 embryos. Owned with Barstow Angus, NE.