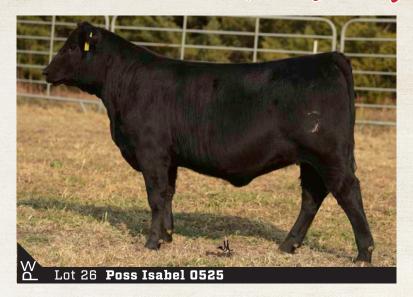

### 26 Poss Isabel 0525

### COW REG 19739594 DOB 02/11/20 TAT 0525

Connealy Black Granite

Bar R Jet Black 5063

Bar R Iris Anita 0113

ANGUSGS

HAYNES Outright 452

Baldridge Isabel D176
Baldridge Isabel Y69

Connealy Consensus 7229 Eura Elga of Conanga 9109 Sitz Upward 307R Bar R Anita 7081

K C F Bennett Absolute HAYNES ND 454 Miss 179 Styles Upgrade J59 Baldridge Isabel T935

| CED | BW   | ww   | YW  | SC   | HP   | CEM | MILK |
|-----|------|------|-----|------|------|-----|------|
| -1  | 3.4  | 96   | 160 | 0.71 | 12.2 | 5   | 19   |
| CW  | MARB | RE   | \$M | \$F  | \$G  | \$B | \$C  |
| 73  | 0.70 | 0.92 | 55  | 109  | 58   | 167 | 272  |

0525 ranks in the top 25% for 15 different EPDs or \$values. 0525 is one of the highest growth females in the offering. She is a granddaughter of the great Baldridge Isabel Y69. Her dam, Baldridge Isabel D176, is owned with Reverse Rocking R Ranch, NM and a full sister to Baldridge Isabel D275, who is owned by Eagle Grip Angus, CA and the dam of E G Eyes On You. Eyes On You was easily the top gaining bull of the historic Cal Poly Bull Test in 2019 and topped the sale for \$30,000 selling to Genex. 0525 is a deep quartered Isabel.